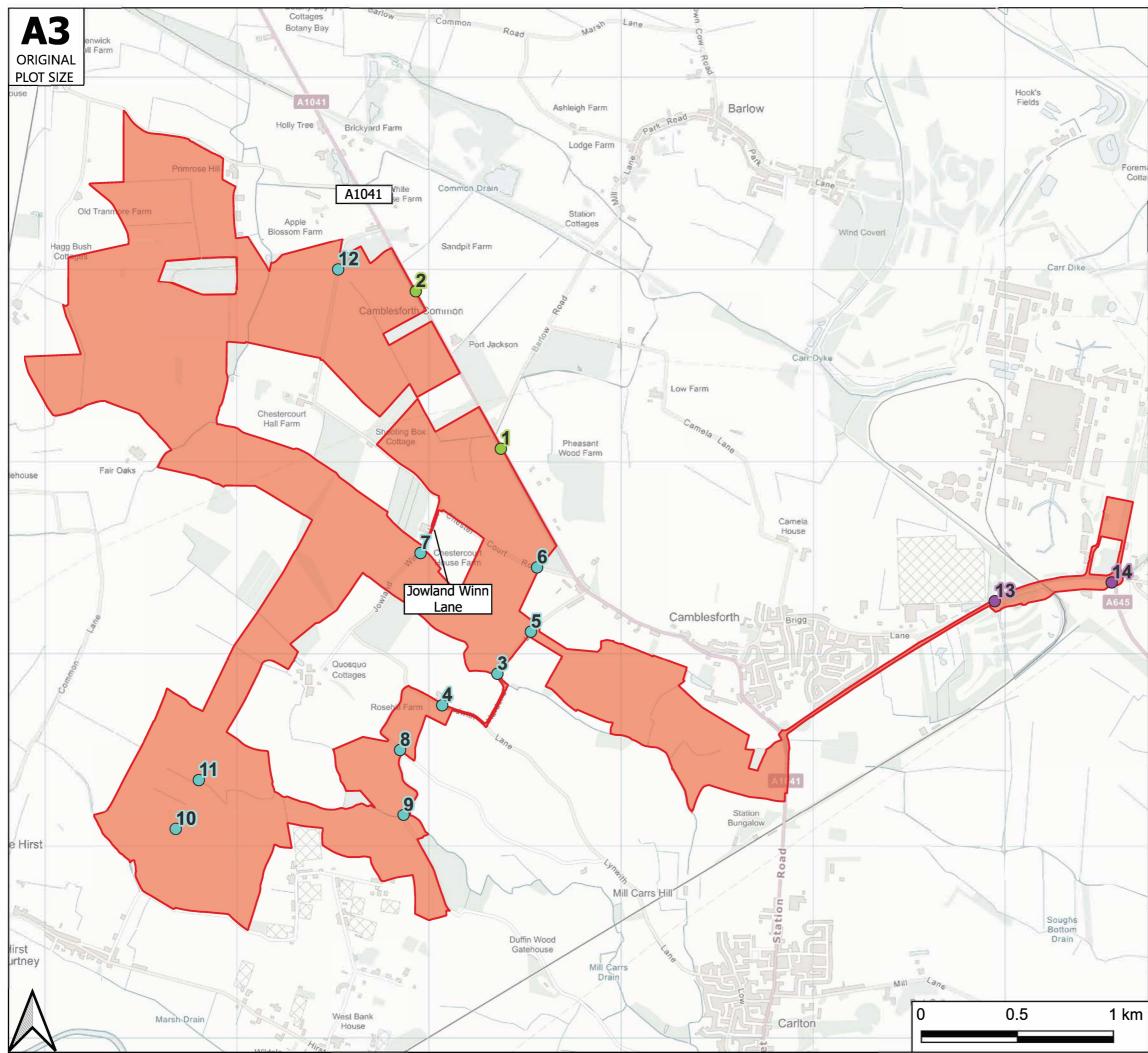

PINS Document Number: EN010140/APP/6.2.10.5

**Pursuant to:** APFP Regulation 5(2)(a)

**Environmental Statement Figure 10.5**: Site Access Locations

June 2024

| eproduced from                                                                                                                                 |
|------------------------------------------------------------------------------------------------------------------------------------------------|
| Key<br>Site Boundary<br>Access Locations<br>Cable Route Access Points<br>Field Connection Points<br>Main Site Access Points                    |
| Rev     Date     Details     Drawn<br>by     Checked<br>by     Approve                                                                         |
| Bristol<br>Cambridge<br>London<br>Welwyn Garden City<br>40 Berkeley Square<br>Clifton<br>Bristol<br>BS8 1HP<br>0117 925 9400<br>www.tpa.uk.com |
| CLIENT:<br>Enso Green Holdings D Limited                                                                                                       |
| Helios Renewable Energy<br>Project                                                                                                             |
| TITLE:<br>Access Locations                                                                                                                     |
| FOR INFORMATION                                                                                                                                |
| SCALE: DATE: DRAWN: CHECKED: APPROVED:   NTS 15/03/24 AC RR JD   JOB NO: DRAWING NO: REVISION:                                                 |
| 2104-025 Figure 10.5 -                                                                                                                         |